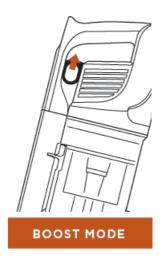

### Carpet

The brushroll spins faster to pick up debris below the surface of your carpets.

**BOOST MODE:** 

For an added boost in power, pull the Trigger on the handheld vacuum. Release it to return to standard power.

**NOTE**: For deep cleaning per ASTM F 608 (embedded dirt in carpets) please select the Carpet setting and pull the trigger to go into Boost mode.

**NOTE**: Select Carpet setting for stuck-on dirt and debris.