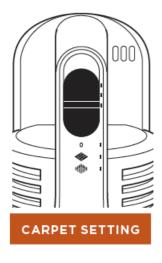

### CARPET SETTING:

### Carpet

The brushroll spins faster to pick up debris below the surface of your carpets.

**BOOST MODE:** 

For an added boost in power, pull the Trigger on the handheld vacuum. Release it to return to standard power.