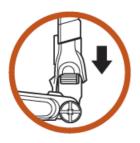

### CARPET SETTING:

### Carpet

The brushroll spins faster to pick up debris below the surface of your carpets.

**BOOST MODE:** 

For an added boost in power, pull the Trigger on the handheld vacuum. Release it to return to standard power.