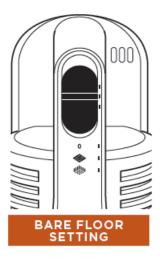

### BARE FLOOR SETTING:

### Bare Floor/Area Rugs

The brushroll spins slowly to clean bare floors and low-pile area rugs