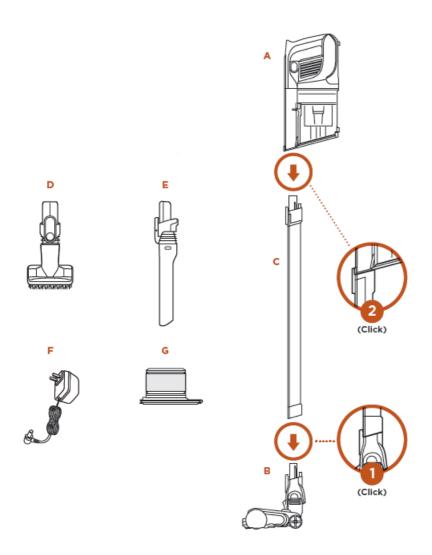

### WHAT'S INSIDE:

- A. Handheld Vacuum
- B. Motorized Floor Nozzle
- C. Wand
- D. Dusting Brush
- E. 8" Crevice Tool
- F. Li-Ion Charger
- G. Post Motor Filter (Pre-Installed)

### **ASSEMBLY**

For complete maintenance instructions, see the enclosed Owner's Guide.

For additional parts and accessories, visit <a href="mailto:sharkaccessories.com">sharkaccessories.com</a>.

For additional batteries and charging accessories, visit <a href="mailto:sharkclean.com/batteries">sharkclean.com/batteries</a>.