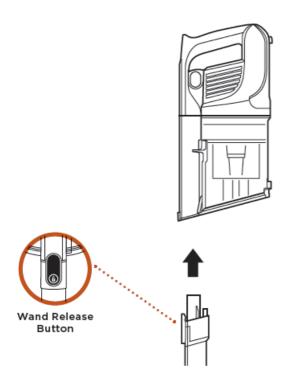

#### **CHARGING**

To charge, remove the handheld vacuum from the wand by pressing the Wand Release button and pulling up. Plug the charger into the charging port.

To detach the wand for above-floor cleaning, stand the vacuum upright, then press the Nozzle Release button on the bottom of the wand and pull the wand up to disconnect it.

### OR

To detach the handheld vacuum, press the Wand Release button and lift the handheld vacuum off the wand.

### **EMPTYING THE DUST CUP**

1. To empty the dust cup, first disconnect the handheld vacuum from the wand by pressing the Wand Release button and pulling up on the handheld vacuum.

2. Position the dust cup over a trash bin and slide the CleanTouch™ Dirt Ejector Button forward.