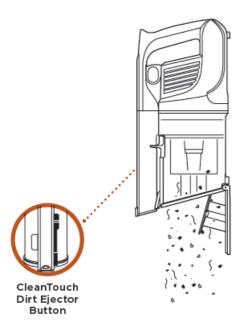

### **EMPTYING THE DUST CUP**

1. To empty the dust cup, first disconnect the handheld vacuum from the wand by pressing the Wand Release button and pulling up on the handheld vacuum.

2. Position the dust cup over a trash bin and slide the CleanTouch™ Dirt Ejector Button forward.