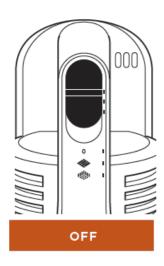

### **POWER SETTINGS**

### OFF:

Slide switch to the top to turn off power.

To begin vacuuming in Standard Mode, slide switch to the appropriate setting.