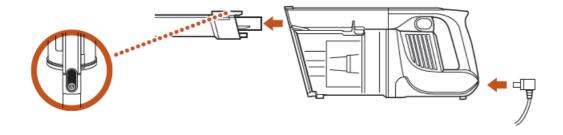

#### **CHARGING**

To charge, remove the handheld vacuum from the wand by pressing the Wand Release button and pulling up. Plug the charger into the charging port.