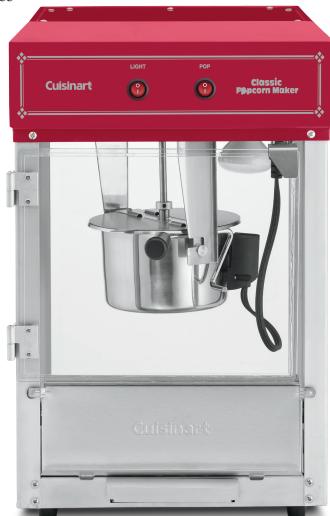

## CPM-30 Cuisinart® Classic Popcorn Maker

The Cuisinart® Classic Popcorn Maker lets you make mouthwatering, movie theater-quality popcorn at home. Retro styling makes it fun, and performance makes it fast. 600 watts of power and the pivoting kettle design pop up to 10 cups of popcorn – plenty for a party or family movie night – in less than 3 minutes. Clear, durable plastic adds the fun of watching kernels pop, and the big door makes bowls and cups easy to fill. A heat lamp keeps popped corn warm and ready, ensuring it remains fresh and crisp. The kettle and door detach for easy cleanup. A must for anyone who loves fresh popcorn, this classic kettle-style corn popper is sure to be the life of the party!

- Powered by a 600-watt motor for powerful performance
- Pops up to 10 cups of fresh popcorn in less than 3 minutes
- Stirring mechanism ensures evenly cooked popcorn
- Heat lamp keeps popcorn warm and delicious
- Removable kettle and door make cleanup easy
- Limited 3-year warranty